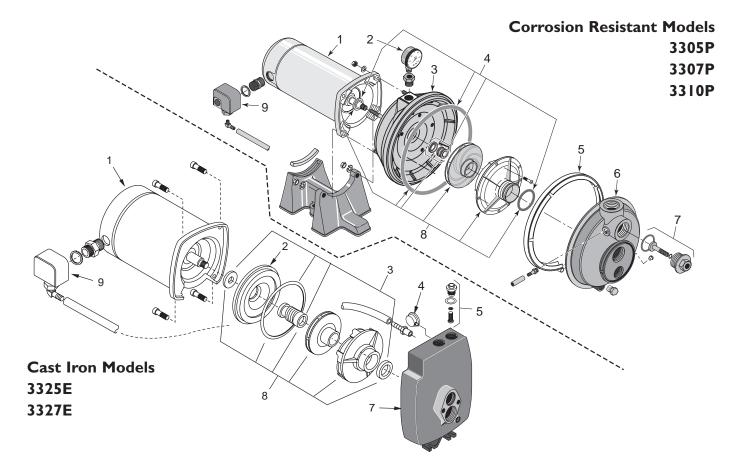

| Ref. | Part Description            | Model and HP      |                |               |
|------|-----------------------------|-------------------|----------------|---------------|
|      |                             | 3305P<br>1/2HP    | 3307P<br>3/4HP | 3310P<br>1 HP |
| 1    | Motor                       | J218-582A-115-PKG | J218-590-PKG   | J218-596-PKG  |
| 2    | Pressure Gauge              | TC2104            |                |               |
| 3    | Pump Body (Back<br>Half)    | L176-47P          |                |               |
| 4    | Seal & Gasket<br>Kit *      | FPP1500           |                |               |
| 5    | V-Clamp<br>Assembly         | C19-54SS          |                |               |
| 6    | Pump Body<br>(Front Half)   | L76-37P           |                |               |
| 7    | Control Valve<br>Assembly   | L162-10PS         |                |               |
| 8    | Overhaul Kit **             | FPP1511           | FPP1512        | FPP1513       |
| 9    | Pressure Switch<br>Assembly | TC2151            |                |               |

|      |                           | Model and HP      |                |  |
|------|---------------------------|-------------------|----------------|--|
| Ref. | Part Description          | 3325E<br>1/2HP    | 3327E<br>3/4HP |  |
| 1    | Motor                     | J218-582A-115-PKG | A100DL         |  |
| 2    | Seal Plate                | N3-1043P          |                |  |
| 3    | Seal & Gasket Kit*        | FPP1550           |                |  |
| 4    | Pressure Gauge            | TC2104            |                |  |
| 5    | Control Valve<br>Assembly | 01322             |                |  |
| 7    | Pump Body                 | L76-44            |                |  |
| 8    | Overhaul Kit**            | FPP1560           | FPP1561        |  |
| 9    | Pressure Switch           | TC2151            |                |  |

\* Includes: water slinger, seal plate O-ring or gasket, shaft seal, diffuser pad, and diffuser O-ring or gasket.

\*\* Includes: Seal and Gasket Kit plus seal plate insert, impeller and diffuser.

Repair instructions are included with all repair kits.