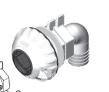

# SHURFLO® LIVEWELL FILL VALVE INSTALLATION & OPERATION INSTRUCTIONS

1-1/8" BARB - MODEL: 0EM: 330-000 / AM: 330-001 3/4" BARB - MODEL: 0EM: 330-010 / AM: 330-011

### **FEATURES**

- Adjustable flow 1/2 Turn
- Side Mount
- Nylon Construction
- 1-1/8" & 3/4" Elbow fittings
- Multi-directional
- Low Profile Design
- High Flow Capacity

■ 3 Year Warranty

### MOUNTING INSTRUCTIONS

- **1.** Select and mark the location for the housing outlet.
- **2.** Make a 1-3/4 inch hole at the location selected.
- **3.** Remove swivel nut (#9) and mounting nut (#7) from assembly.
- **4.** Place the housing assembly (#1, #2 #3, #4, #5, #6 and #8) through the hole from inside the tank ensuring the barb fitting is outside the livewell tank.
- **5.** Thread the mounting nut (#7) onto the housing inlet (#4) from outside of the tank. Hand tighten then, 1/4 turn with wrench.
- **6.** Thread the swivel nut (#9) (hand tighten) onto the housing inlet (#4).
- **7.** Secure hose with suitable hose clamps.
- 8. Turn pump on and check for leaks.