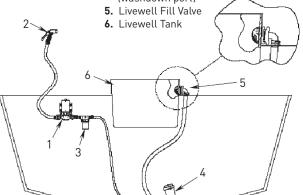

- 1. Blaster Pump
- 2. Blaster Nozzle
- 3. Raw Water Strainer
- 4. High Flow Livewell Pump with Dual Inlet (washdown port)

### MOUNTING INSTRUCTIONS

- **1.** Select and mark the location for the housing outlet.
- **2.** Make a 1-3/4 inch hole at the location selected.
- **3.** Remove swivel nut (#9) and mounting nut (#7) from assembly.
- **4.** Place the housing assembly (#1, #2 #3, #4, #5, #6 and #8) through the hole from inside the tank ensuring the barb fitting is outside the livewell tank.
- **5.** Thread the mounting nut (#7) onto the housing inlet (#4) from outside of the tank. Hand tighten then, 1/4 turn with wrench.
- **6.** Thread the swivel nut (#9) (hand tighten) onto the housing inlet (#4).
- **7.** Secure hose with suitable hose clamps.
- 8. Turn pump on and check for leaks.