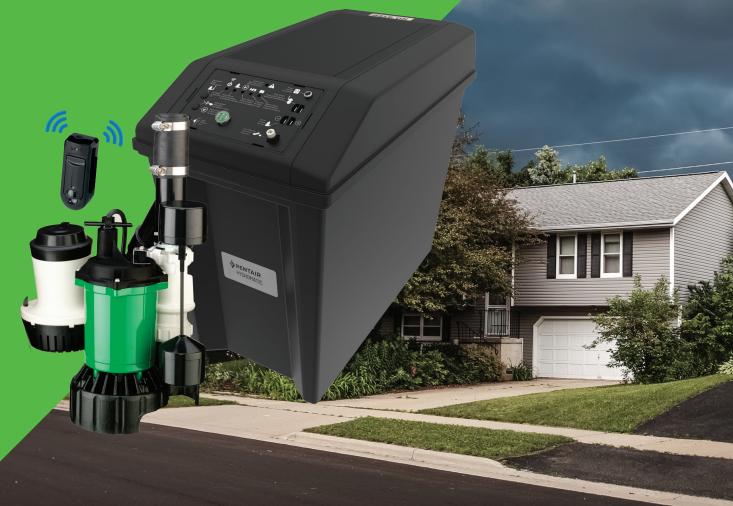

## ENSURE YOUR SUMP PUMP ALWAYS HAS POWER.

You need a sump pump to protect your home from the catastrophic impact of flooding. But when the power's out, a standard sump pump can't do its job. And, if you're away from home, you won't know what's going on. You and your house will both be in the dark.

### PROTECT YOUR HOME THE SMART WAY.

- 12V BACKUP SUMP PUMP REMOVES WATER AT A FAST RATE
- SMART CHARGING TECHNOLOGY
  RECHARGES YOUR BATTERY QUICKLY
  AND EXTENDS BATTERY LIFE
- PAIR YOUR SMART DEVICE WITH PENTAIR HOME APP

**LEARN MORE AT PENTAIR.COM/HOME** 

The Pentair Home App Gateway plugs into your Internet router modem with a simple CAT5 cable (included)

Pentair Hydromatic® Emergency Battery Backup Sump Pump System will constantly monitor system conditions and sends you alerts. Know when your basement is in danger of flooding. Be at ease knowing you will be notified of a problem with system status intelligence through the Pentair Home App.