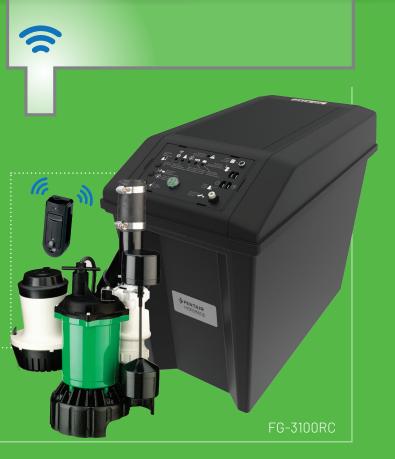

### PROTECT YOUR HOME THE SMART WAY.

- 12V BACKUP SUMP PUMP REMOVES WATER AT A FAST RATE
- SMART CHARGING TECHNOLOGY
  RECHARGES YOUR BATTERY QUICKLY
  AND EXTENDS BATTERY LIFE
- PAIR YOUR SMART DEVICE WITH PENTAIR HOME APP

**LEARN MORE AT PENTAIR.COM/HOME** 

The Pentair Home App Gateway plugs into your Internet router modem with a simple CAT5 cable (included)

Pentair Hydromatic® Emergency Battery Backup Sump Pump System will constantly monitor system conditions and sends you alerts. Know when your basement is in danger of flooding. Be at ease knowing you will be notified of a problem with system status intelligence through the Pentair Home App.

### PREMIUM PENTAIR HYDROMATIC® EMERGENCY BATTERY BACKUP SUMP PUMP SYSTEM DON'T LET FLOODING CATCH YOU UNPROTECTED!

Choose between Hydromatic Premium or Classic Emergency Battery Backup Sump Pump Systems.. The Premium option is your smartest choice, because you get more of everything: more battery power, higher flow, double the warranty length, and Virtual Water Assistant. It all adds up to provide peace of mind that comes with the ultimate anti-flood protection for your home.

|                                                                      |                           | PREMIUM MODELS                                                                                                                                                                       |                                                                                                                                                                                                                            | CLASSIC MODELS                                                                                                              |                                                                                                                                                               |
|----------------------------------------------------------------------|---------------------------|--------------------------------------------------------------------------------------------------------------------------------------------------------------------------------------|----------------------------------------------------------------------------------------------------------------------------------------------------------------------------------------------------------------------------|-----------------------------------------------------------------------------------------------------------------------------|---------------------------------------------------------------------------------------------------------------------------------------------------------------|
| PENTAIR HOME                                                         |                           | FG-3100RF                                                                                                                                                                            | FG-3100RC                                                                                                                                                                                                                  | FG-2200                                                                                                                     | FG-2200C                                                                                                                                                      |
| PERFORMANCE PER CHARGE* WITH PREMIUM AGM BATTERIES (SOLD SEPARATELY) | 75 Amp<br>Hour<br>Battery | 6 DAYS 11,500 GAL/11.5 HR CONTINUOUS                                                                                                                                                 |                                                                                                                                                                                                                            | 3.5 DAYS<br>7,000 GAL/3.5 HR CONTINUOUS                                                                                     |                                                                                                                                                               |
|                                                                      | 40 Amp<br>Hour<br>Battery | 2.5 DAYS<br>4,800 GAL/5.0 HR CONTINUOUS                                                                                                                                              |                                                                                                                                                                                                                            | 1.5 DAYS<br>2,900 GAL/3.0 HR CONTINUOUS                                                                                     |                                                                                                                                                               |
| Smart Charging Technology                                            |                           | <b>~</b>                                                                                                                                                                             | <b>~</b>                                                                                                                                                                                                                   | <b>~</b>                                                                                                                    | <b>~</b>                                                                                                                                                      |
| Remote Monitoring Capable                                            |                           | <b>✓</b>                                                                                                                                                                             | ~                                                                                                                                                                                                                          | -                                                                                                                           | -                                                                                                                                                             |
| MAX. FLOW                                                            |                           | 46 GPM                                                                                                                                                                               |                                                                                                                                                                                                                            | 34 GPM                                                                                                                      |                                                                                                                                                               |
| FLOW @ 10'                                                           |                           | 21 GPM                                                                                                                                                                               |                                                                                                                                                                                                                            | 10 GPM                                                                                                                      |                                                                                                                                                               |
| MAX. LIFT                                                            |                           | 15′                                                                                                                                                                                  |                                                                                                                                                                                                                            | 13′                                                                                                                         |                                                                                                                                                               |
| WARRANTY                                                             |                           | 2 YEAR                                                                                                                                                                               |                                                                                                                                                                                                                            | 1YEAR                                                                                                                       |                                                                                                                                                               |
| FEATURES & BENEFITS                                                  |                           | Pentair Home app<br>Remote Monitoring<br>Capable                                                                                                                                     | Pentair Home app Remote Monitoring Capable Pre-plumbed for easy installation 1/2 HP Primary Pump with vertical float switch                                                                                                |                                                                                                                             | Pre-plumbed<br>for easy installation<br>1/3 HP Primary Pump<br>with vertical float switch                                                                     |
| INCLUDES                                                             |                           | Pentair Home app<br>Internet gateway<br>Backup pump<br>Reed activation switch<br>AC power supply<br>Integrated control panel<br>and battery case<br>1-14" NPT to 1-1/2"<br>PVC elbow | Pentair Home app<br>Internet gateway<br>Backup pump<br>Reed activation switch<br>AC power supply<br>Integrated control panel<br>and battery case<br>INTEGRATED PLUMBING<br>Includes 90° elbow, wye<br>and two check valves | Backup pump Reed activation switch AC power supply Integrated control panel and battery case 1-1/4" NPT to 1-1/2" PVC elbow | Backup pump Reed activation switch AC power supply Integrated control panel and battery case INTEGRATED PLUMBING Includes 90° elbow, wye and two check valves |