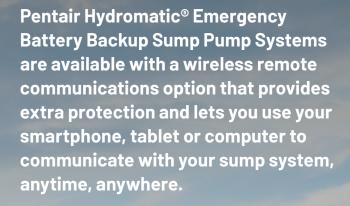

**LEARN MORE AT PENTAIR.COM/HOME** 

The Pentair Home App Gateway plugs into your Internet router modem with a simple CAT5 cable (included)

Pentair Hydromatic® Emergency Battery Backup Sump Pump System will constantly monitor system conditions and sends you alerts. Know when your basement is in danger of flooding. Be at ease knowing you will be notified of a problem with system status intelligence through the Pentair Home App.

#### **Peace of Mind at Your Fingertips**

Be informed of potential problems whether you're home or away with Pentair Home App notifications.