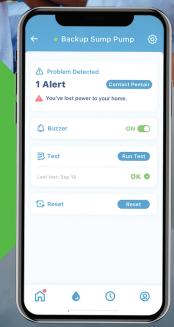

**LEARN MORE AT PENTAIR.COM/HOME** 

The Pentair Home App Gateway plugs into your Internet router modem with a simple CAT5 cable (included)

Pentair Hydromatic® Emergency Battery Backup Sump Pump System will constantly monitor system conditions and sends you alerts. Know when your basement is in danger of flooding. Be at ease knowing you will be notified of a problem with system status intelligence through the Pentair Home App.

#### **PENTAIR HOME APP**

#### **Peace of Mind at Your Fingertips**

Be informed of potential problems whether you're home or away with Pentair Home App notifications.