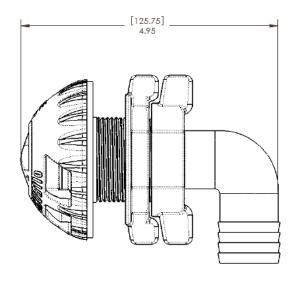

# **SPECIFICATIONS**

Inlet Port: 1-1/8" Barb
Liquid temperature: 130F [24°C] Max
Max Pressure: 15 PSI