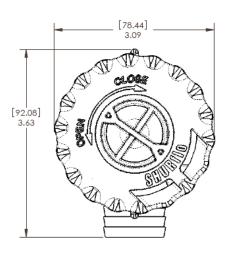

## **MATERIAL**

Plastics: Nylon
Flow Adjustment: Santoprene
Gasket: Buna

Screws Stainless Steel

# **SPECIFICATIONS**

Inlet Port: 1-1/8" Barb
Liquid temperature: 130F [24°C] Max
Max Pressure: 15 PSI