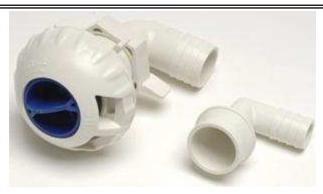

### **APPLICATION**

Livewell tank fill valve for water circulation

## **RELATED DOCUMENTS**

Catalog: MS-030-140
Applications Spec Guide: MS-020-005
Installation Manual: 911-734
Aftermarket Warranty: 911-1045

Keep your bait alive. The SHURflo Livewell Fill Valve creates an energized environment that "keeps your bait alive." The full port fittings (3/4" or 1-1/8") assure the amount of flow is achieve and maintained. The adjustable flow valve allows you to adjust the water flow to your desire amount.